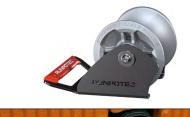

#### **ADVANTAGES**

- ✓ Aluminium heavy-duty rollers with stainless steel ball bearings
- Robust metal frame
- ✓ CDP coating
- ✓ Ergonomic aluminium carrying handle
- ✓ Load capacity 4.500 kg

## **DESCRIPTION**

The cable guide roller - shaft is ideally suited for mounting in shafts to pull cables gently around corners with the least possible resistance. It can be secured in place with screws via the assembly openings. The lightweight and highly robust design reduces the effort required with optimum success. The high-quality die-cast aluminium rollers with integrated ball bearing and the sturdy powder-coated steel frame guarantee a long service life. Ergonomic aluminium handle - Load capacity 4500 kg