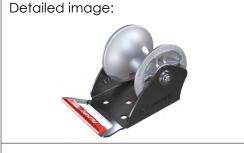

# **CABLE GUIDE ROLLER - shaft**

for shaft inlets or outlets - roller diameter Ø 130 mm

Item no.: 10157

| DATA                  | Recommended trade price in EURO / excluding VAT |
|-----------------------|-------------------------------------------------|
| ITEM NO               | 10157                                           |
| PRICE€                | € 75,00                                         |
| DIMENSIONS            | L 220.5 x W 155 x H 140 mm                      |
| LOAD BEARING CAPACITY | 4.500 kg                                        |
| WEIGHT                | 2.86 kg                                         |
| MATERIAL              | Roller: Aluminium Frame: Steel                  |
| ROLLER DIAMETER       | Ø 130 mm                                        |
| MAX. CABLE DIAMTER    | Ø 100 mm                                        |
| EAN-Code              | 9120045476385                                   |

## **DESCRIPTION**

The cable guide roller - shaft is ideally suited for mounting in shafts to pull cables gently around corners with the least possible resistance. It can be secured in place with screws via the assembly openings. The lightweight and highly robust design reduces the effort required with optimum success. The high-quality die-cast aluminium rollers with integrated ball bearing and the sturdy powder-coated steel frame guarantee a long service life. Ergonomic aluminium handle - Load capacity 4500 kg