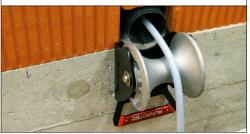

## **DESCRIPTION**

The cable guide roller - shaft is ideally suited for mounting in shafts to pull cables gently around corners with the least possible resistance. It can be secured in place with screws via the assembly openings. The lightweight and highly robust design reduces the effort required with optimum success. The high-quality die-cast aluminium rollers with integrated ball bearing and the sturdy powder-coated steel frame guarantee a long service life. Ergonomic aluminium handle - Load capacity 4500 kg

Optimum area of application: to pull cables in shafts gently and effortlessly around corners

**Application video:** a short, very informative application video can be viewed by scanning the QR code or on www.runpotec.com.