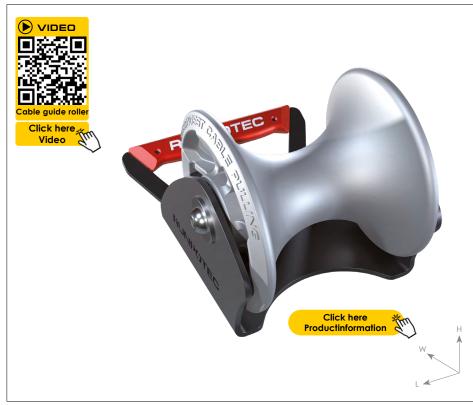

# **CABLE GUIDE ROLLER - shaft**

for shaft inlets or outlets - roller diameter Ø 130 mm

Item no.: 10157

| DATA                  | Recommended trade price in EURO / excluding VAT |
|-----------------------|-------------------------------------------------|
| ITEM NO               | 10157                                           |
| PRICE€                | € 75,00                                         |
| DIMENSIONS            | L 220.5 x W 155 x H 140 mm                      |
| LOAD BEARING CAPACITY | 4.500 kg                                        |
| WEIGHT                | 2.86 kg                                         |
| MATERIAL              | Roller: Aluminium Frame: Steel                  |
| ROLLER DIAMETER       | Ø 130 mm                                        |
| MAX. CABLE DIAMTER    | Ø 100 mm                                        |
| EAN-Code              | 9120045476385                                   |

## **DESCRIPTION**

The cable guide roller - shaft is ideally suited for mounting in shafts to pull cables gently around corners with the least possible resistance. It can be secured in place with screws via the assembly openings. The lightweight and highly robust design reduces the effort required with optimum success. The high-quality die-cast aluminium rollers with integrated ball bearing and the sturdy powder-coated steel frame guarantee a long service life. Ergonomic aluminium handle - Load capacity 4500 kg

Optimum area of application: to pull cables in shafts gently and effortlessly around corners

**Application video:** a short, very informative application video can be viewed by scanning the QR code or on www.runpotec.com.